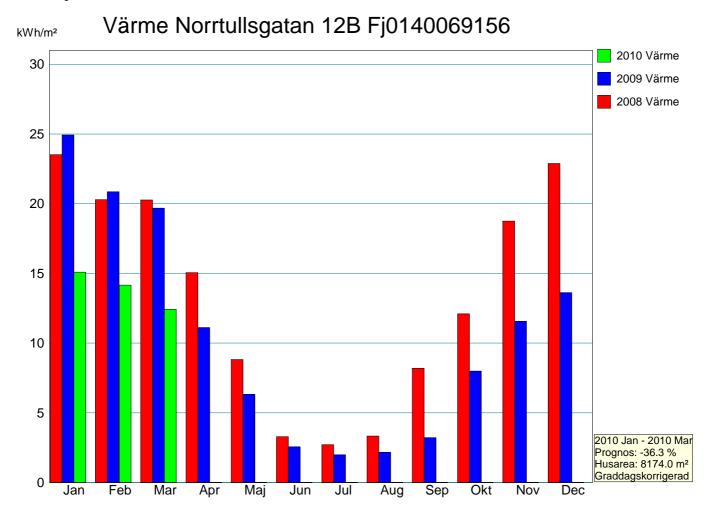

**Värmerapport** Norrtullsgatan 12B Fj0140069156 Driftansvarig : Norrtullsgatan 12 B Riddarsporren 18-20

| Period      | Graddagar |       | Förbrukning |        |        |        | Jämförelsetal |        |        |        | Avvikelse |       |
|-------------|-----------|-------|-------------|--------|--------|--------|---------------|--------|--------|--------|-----------|-------|
|             | 30464     |       | dT          | Värme  | Total  | Normal | 2010          | 2009   | 2008   | Mål    | 2009      | Mål   |
|             | Verk.     | Norm. | C           | MWh    | MWh    | MWh    | kWh/m²        | kWh/m² | kWh/m² | kWh/m² | %         | %     |
| Jan         | 771       | 600   | 53.9        | 151.3  | 151.3  | 123.4  | 15.1          | 24.9   | 23.5   | 18.0   | -39.5     | -16.3 |
| Feb         | 635       | 552   | 54.6        | 129.6  | 129.6  | 115.7  | 14.2          | 20.9   | 20.3   | 16.5   | -32.1     | -14.3 |
| Mar         | 550       | 515   | 49.0        | 106.8  | 106.8  | 101.5  | 12.4          | 19.7   | 20.3   | 16.0   | -36.9     | -22.4 |
|             |           |       |             |        |        |        |               |        |        |        |           |       |
| Apr         |           |       |             |        |        |        |               | 11.1   | 15.1   |        |           |       |
| Maj         |           |       |             |        |        |        |               | 6.3    | 8.8    |        |           |       |
| Jun         |           |       |             |        |        |        |               | 2.6    | 3.3    |        |           |       |
|             |           |       |             |        |        |        |               |        |        |        |           |       |
| Jul         |           |       |             |        |        |        |               | 2.0    | 2.7    |        |           |       |
| Aug         |           |       |             |        |        |        |               | 2.2    | 3.3    |        |           |       |
| Sep         |           |       |             |        |        |        |               | 3.2    | 8.2    |        |           |       |
|             |           |       |             |        |        |        |               |        |        |        |           |       |
| Okt         |           |       |             |        |        |        |               | 8.0    | 12.1   |        |           |       |
| Nov         |           |       |             |        |        |        |               | 11.6   | 18.8   |        |           |       |
| Dec         |           |       |             |        |        |        |               | 13.6   | 22.9   |        |           |       |
| 2010        | 1956      | 1667  | 52.6        | 387.7  | 387.7  | 340.6  | 41.7          | 126.0  | 159.1  | 50.5   |           | -17.6 |
|             |           |       |             |        |        |        |               |        |        |        |           |       |
|             | 30464     |       | dT          | Värme  | Total  | Normal | 2010          | 2009   | 2008   | Mål    | 2009      | Mål   |
|             | Verk.     | Norm. | C           | MWh    | MWh    | MWh    | kWh/m²        | kWh/m² | kWh/m² | kWh/m² | %         | %     |
| 2010 (prog) |           |       |             | 729.2  | 729.2  | 655.5  | 80.2          |        |        | 130.0  | -49.6     | -38.3 |
| 2009        | 3348      | 3620  | 35.6        | 981.7  | 981.7  | 1029.6 | 126.0         |        |        | 130.0  | -20.9     | -3.1  |
| 2008        | 3046      | 3620  | 31.1        | 1161.0 | 1161.0 | 1300.9 | 159.1         |        |        | 130.0  |           |       |